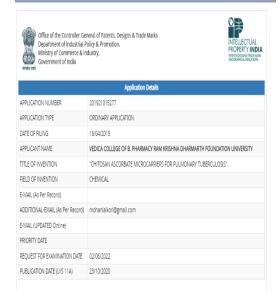

| Surbhi Kumari   | RKDF University, Bhopal |
| Gold Medal                                                                                                                             | Vikas Patankar  | RKDF University, Bhopal |
| Silver Medal                                                                                                                           | Rajni Singhmare | RKDF University, Bhopal |
| Oral Presentation award, 3rd position in Resnnovative 1 National Conference on Emerging Trends and Innovation in Sciences, 28 Jan 2020 | Nidhi Singh     | MPCST, Bhopal           |



### **Patents**





Chitosan Ascorbate Microspheres For Pulmonary Tuberculosis (No.: 201921015277)



Screw Press Machine To Remove Wet-Paper Moisture In Waste Paper

Recycling Purpose (No.: 21921030743)





Dr. Vinod Krishna Sethi. Dental conduction hearing appliance (No.:201721025211)



Dr. Sohail Bux. Low cost solar water heater for use at remote location. (No.: 201921037524)



11/10/2019

REQUEST FOR EXAMINATION DATE

PUBLICATION DATE (U/S 11A)



## **Publications**



#### **Publications**

- Mahesh Shankar Pandey, Dr. Virendra Singh Chaudhry. Design of Wideband Monopole Squre Microstrip Patch Antenna: Review. International Journal of Emerging Technology and Advance Engineering (IJETAE) 2019-20, 2250-2459.
- Dr.Virendra Singh Chaudhary. Study and Analysis of Frequency Reuse for MU Massive MIMO Systems. Shodh Sangam Journal (A RKDF University Journal of Science & Engineering). 20