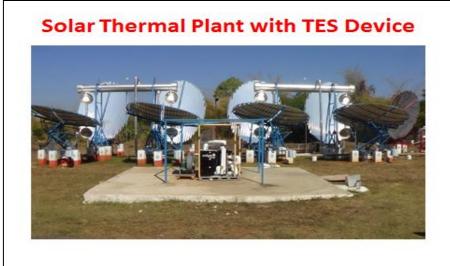

Amount Sanctioned: 53.5 Lakh

Year of Award/Duration: 2018-19 / 39 Months

• System Design, Erection, Testing & Commissioning of 40 kWth and 10 kWe pilot plant aiming at the Feasibility Study of MWe Scale Concentrated Solar Thermal Plant integrated with 24 x 7 Thermal Energy Storage.

Principal Investigator: Prof. Vinod. K. Sethi

Funding agency: Ministry of New & Renewable Energy, Government of India

Amount Sanctioned: 81.5 Lakh

Year of Award / Duration: 2019-20/36 Months

| Dr. Vinod K Sethi  O.42  October 19, 2018 – October 29, 2018: Green House Gas Technology Conf. (GHGT – 14), Melbourne, Australia - Description Sethi gave address before 18 Countries of the World for Promoting Carbon Capture & Sequestration activities on Indian Coal based plants to reduce Energy Penalty in regeneration of Solvents of a CCS Plant  Dr. Vinod K Sethi  O.5  Aug 11, 2018 – Aug 16, 2018: Herriot Watt University Edinburg, UK: Climate Forum - Dr. Sethi presented "Solar Thermal Storage Solid Pathway Technology for India before Energy Technologists of the World at the Int. Forum on R&D in Energy, Environment & Economics |                    |       |                                                                                                                                                                                                                              |
|-----------------------------------------------------------------------------------------------------------------------------------------------------------------------------------------------------------------------------------------------------------------------------------------------------------------------------------------------------------------------------------------------------------------------------------------------------------------------------------------------------------------------------------------------------------------------------------------------------------------------------------------------------------|--------------------|-------|------------------------------------------------------------------------------------------------------------------------------------------------------------------------------------------------------------------------------|
| Technology Conf. (GHGT – 14), Melbourne, Australia - Description Sethi gave address before 18 Countries of the World for Promoting Carbon Capture & Sequestration activities on Indian Coal based plants to reduce Energy Penalty in regeneration of Solvents of a CCS Plant  Dr. Vinod K Sethi  O.5  Aug 11, 2018 – Aug 16, 2018: Herriot Watt University Edinburg, UK: Climate Forum - Dr. Sethi presented "Solar Thermal Storage Solid Pathway Technology for India before Energy Technologists of the World at the Int. Forum on R&D in Energy, Environment & Economics                                                                               | Mr. Kuldeep Pandey | 0.55  | Design and analysis of multiple input and multiple output antenna for 5G                                                                                                                                                     |
| Edinburg , UK : Climate Forum - Dr. Sethi presented " Solar Thermal Storage Solid Pathway Technology for Indi before Energy Technologists of the World at the Int. Forum on R&D in Energy, Environment & Economics                                                                                                                                                                                                                                                                                                                                                                                                                                        | Dr. Vinod K Sethi  | 0.42  | Technology Conf. (GHGT – 14), Melbourne, Australia - Dr. Sethi gave address before 18 Countries of the World for Promoting Carbon Capture & Sequestration activities on Indian Coal based plants to reduce Energy Penalty in |
| Er. Sandeep Dubey 2.83 Thermal Energy Optimization of Solar Assisted Post                                                                                                                                                                                                                                                                                                                                                                                                                                                                                                                                                                                 | Dr. Vinod K Sethi  | 0.5   | Edinburg, UK: Climate Forum - Dr. Sethi presented "<br>Solar Thermal Storage Solid Pathway Technology for India<br>before Energy Technologists of the World at the Int.                                                      |
| Combustion Carbon Capture( SPCC) Power Plant Using Evolutionary Algorithm                                                                                                                                                                                                                                                                                                                                                                                                                                                                                                                                                                                 | Er. Sandeep Dubey  | 2.83  |                                                                                                                                                                                                                              |
| Dr. Suchi Gangwar 1.66 Biofuel Production Through Algae Route Using Carbon Capture Pilot Plant                                                                                                                                                                                                                                                                                                                                                                                                                                                                                                                                                            | Dr. Suchi Gangwar  | 1.66  |                                                                                                                                                                                                                              |
| DR. V K Sethi  7.5 System Design, Erection, Testing & Commissioning of 40 kWth and 10 kWe pilot plant aiming at the Feasibility Study of MWe Scale Concentrated Solar Thermal Plant integrated with 24 x 7 Thermal Energy Storage MNRE-II Sanction Letter Sanctioned Vide:15/01/2018-19/ST Dated 29-03-2019                                                                                                                                                                                                                                                                                                                                               | DR. V K Sethi      | 7.5   | kWth and 10 kWe pilot plant aiming at the Feasibility Study of MWe Scale Concentrated Solar Thermal Plant integrated with 24 x 7 Thermal Energy Storage MNRE-II Sanction Letter Sanctioned Vide                              |
| Prof.V K Sethi 5.34 Post Combustion Carbon Capture & Sequestration (CCS) plant on a coal fired Thermal power Plant- feasibility students of CPRI Sanction Letter - Sanctioned Vide:  CPRI/R&D/TC/Thermal/2019 Dated  06-02-2019                                                                                                                                                                                                                                                                                                                                                                                                                           | Prof.V K Sethi     | 5.34  | plant on a coal fired Thermal power Plant- feasibility study CPRI Sanction Letter - Sanctioned Vide : CPRI/R&D/TC/Thermal/2019 Dated                                                                                         |
| Mr. Vivek Gumasta 25.75 Training and Learning of Students and Training of Farmer by Faculty of Agriculture                                                                                                                                                                                                                                                                                                                                                                                                                                                                                                                                                | Mr. Vivek Gumasta  | 25.75 | Training and Learning of Students and Training of Farmers by Faculty of Agriculture                                                                                                                                          |
| , ,                                                                                                                                                                                                                                                                                                                                                                                                                                                                                                                                                                                                                                                       | Manish Gangil      | 2.05  | A study for Parametric Optimization of The Production in Milling Operation by Principal Component Analysis (PCA) Based Grey–Taguchi Method"                                                                                  |