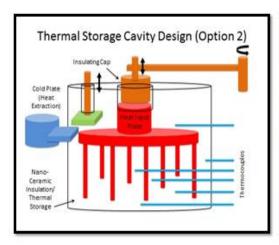

Amount Sanctioned: 53.5 Lakh

Year of Award/Duration: 2018-19 / 39 Months

• System Design, Erection, Testing & Commissioning of 40 kWth and 10 kWe pilot plant aiming at the Feasibility Study of MWe Scale Concentrated Solar Thermal Plant integrated with 24 x 7 Thermal Energy Storage.

Principal Investigator: Prof. Vinod. K. Sethi

Funding agency: Ministry of New & Renewable Energy, Government of India

Amount Sanctioned: 81.5 Lakh

Year of Award / Duration: 2019-20/36 Months

## Annual Report 2019-2020

Thermal Energy Storage Plant Along with TES Salt to be installed on CSP Plant
 Funding agency: Rensselaer school of Engineering, Electrical Computer & System
 Engineering Department