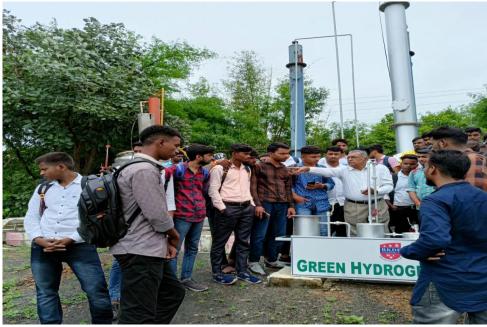

The focus areas are internet of things (IOT)/IT/Mobile Technology/Manufacturing like ESDM, Robotics, 3-D printing Training, Pharmaceutical Healthcare/ Biochemical/ Agriculture/ Food Technology/ Green Energy/Education, Social and Entrepreneurship to the student and faculty.

The academic and research expertise of the RKDF continually contribute to the Innovation Ecosystem through breakthrough solutions and suggestion for solving critical problems, and motivating students to become researchers and Entrepreneur. An Incubation Center is established in RKDF campus will help to create new medium-to-high wage jobs especially for unemployed youth to provide for enhanced economic health of Madhya Pradesh.