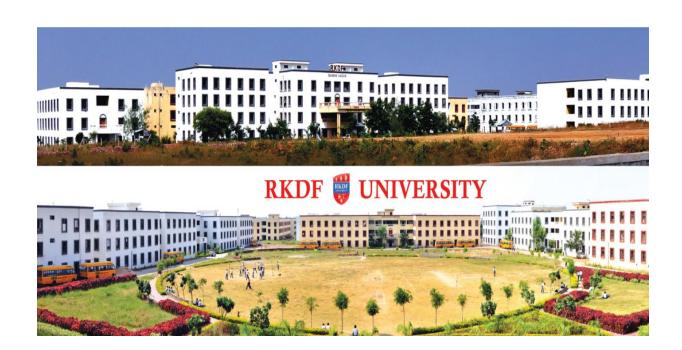

### About us

RKDF University Gandhi Nagar, Bhopal was established by Ayushmati Education and Social Society, by an act of Govt. of M.P and published in State Gazette on 19th July 2011. The University is spread over 107 acres of land near the Bhopal Airport having buildup area of 13.184 Lakh Sq.ft. and well maintained 6.31 Lakh Sq.ft. Garden in campus. The University has been approved by UGC under section 2(f) 1956 after the visit of expert committee members constituted by University Grant Commission, New Delhi