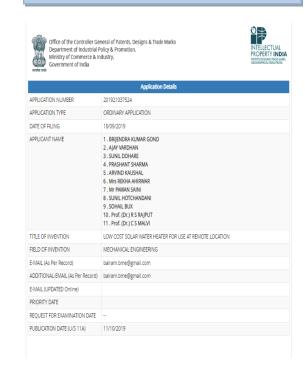

Vikas Patankar  | RKDF University, Bhopal |
| Silver Medal                                                                                                                           | Rajni Singhmare | RKDF University, Bhopal |
| Oral Presentation award, 3rd position in Resnnovative 1 National Conference on Emerging Trends and Innovation in Sciences, 28 Jan 2020 | Nidhi Singh     | MPCST, Bhopal           |



### **Patents**





Chitosan Ascorbate Microspheres For Pulmonary Tuberculosis (No.: 201921015277)



Screw Press Machine To Remove Wet-Paper Moisture In Waste Paper

Recycling Purpose (No.: 21921030743)





Dr. Vinod Krishna Sethi. Dental conduction hearing appliance (No.:201721025211)



Dr. Sohail Bux. Low cost solar water heater for use at remote location. (No.: 201921037524)



11/10/2019

REQUEST FOR EXAMINATION DATE

PUBLICATION DATE (U/S 11A)



## **Publications**



#### **Publications**

- Mahesh Shankar Pandey, Dr. Virendra Singh Chaudhry. Design of Wideband Monopole Squre Microstrip Patch Antenna: Review. International Journal of Emerging Technology and Advance Engineering (IJETAE) 2019-20, 2250-2459.
- Dr.Virendra Singh Chaudhary. Study and Analysis of Frequency Reuse for MU Massive MIMO Systems. Shodh Sangam Journal (A RKDF University Journal of Science & Engineering). 2019-20, 2581-5806.
- Puneet Dwivedi. Performance Evaluation of Spray and Wait DTN Routing Protocol under Different Mobility Models. Journal of the Gujarat Research Society 2019-20, 2278-3075
- Farha Khan, Dr. G. S. Lodhi. A Comparative Study of Customer Satisfaction towards branded and