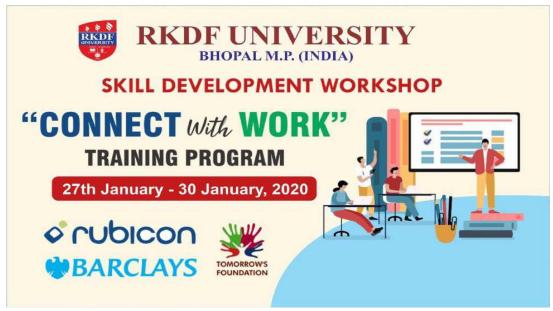

#### **National Webinar on Rubicon's Connect with Work by Barclays**

(27<sup>th</sup> to 30<sup>th</sup> January 2020)

Organizer: - Training & Placement cell

Venue: - Seminar Hall, RKDF University, Bhopal

**Total Number of Participants: 29** 

#### **Glimpse of the Program**

Total 29 students of RKDF University successfully completed 4 days training from 27 January to 30 January 2020 on "Employability Skills" under "Connect with Work" program organized by Rubicon. The programme coordinator welcomed all the experts and students. While introducing the topic he emphasized the need of such activity. The Four day session - Rubicon's "Connect with Work" training-cum-workshop witnessed interesting activities like extempore where students learnt different topics such as social media, GST and learnt how to overcome stage fear, hesitation and improve confidence and body language. Students were imparted with practical knowledge of spontaneous thinking, mind mapping and articulation of words and thoughts. The students actively participated in the event. On the last day of the program, students were taught about the importance of organization structure. Students learnt how to deal with the corporate environment. An interactive session was also organized where students asked questions about the corporate life, work culture, personal management, stress management, work under pressure and many more. The workshop achieved its objectives in in terms of creating immense learning for the students and making them industry-ready. At last Registrar Dr. N.K. Laria proposed Vote of thanks to the experts and all the participants.