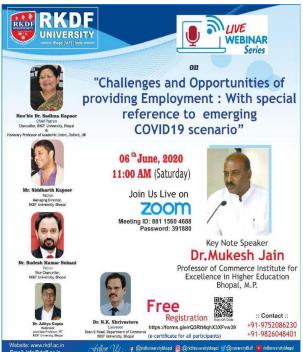

| National Level Webinar For Skill Development On Indian Economy And E- Marketing Challenges & Opportunities | Research<br>methodology | The speaker of webinar explained skill development in the field economics and E-marketing | 80  | June 04,<br>2020 |
|------------------------------------------------------------------------------------------------------------|-------------------------|-------------------------------------------------------------------------------------------|-----|------------------|
| Renewable Energy And Energy Management Towards Mitigation Of Climate Change                                | Research<br>methodology | speaker explained<br>about mitigation of<br>climate change and<br>its impact              | 96  | June 05,<br>2020 |
| Design Of A Futuristic Satellite                                                                           | Research<br>methodology | Speaker explained<br>the research<br>methodology in<br>futuristic satellite               | 102 | June 06,<br>2020 |
| Challenges And Opportunities Of Providing Employment: With Special Reference To Emerging Covid19 Scenario  | Skill Development       | Speaker explained about employment skills,                                                | 80  | June 06,<br>2020 |
| Transdermal Drug, Delivery: In India Vs Rest Of The World                                                  | Entrepreneurship        | Speaker explained about Drug discovery and delivery and new invention in this field       | 78  | June 09,<br>2020 |