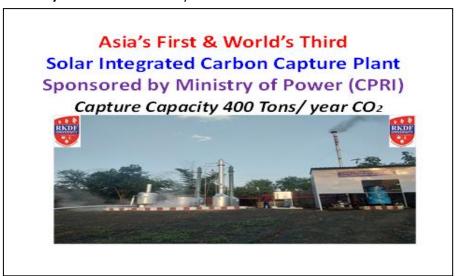

## **Research Projects at a Glance**

• Post Combustion Carbon Capture & sequestration (CCS) Plant on a Coal Fired Thermal

Power Plant – Feasibility Study

Principal Investigator: Prof. Vinod. K. Sethi

Funding agency: CPRI, Ministry of Power, Government of India

Amount Sanctioned: 53.5 Lakh

Year of Award/Duration: 2018-19 / 39 Months

• System Design, Erection, Testing & Commissioning of 40 kWth and 10 kWe pilot plant aiming at the Feasibility Study of MWe Scale Concentrated Solar Thermal Plant integrated with 24 x 7 Thermal Energy Storage.