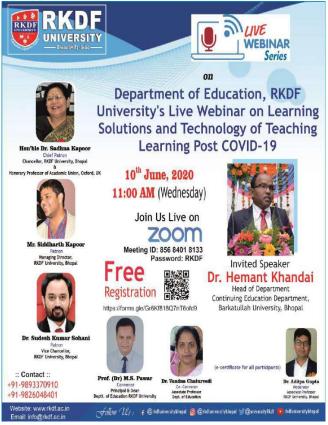

| National Level Webinar On Vastu A Scientific Approach For Students Of Architecture And Civil Engineering To Learn New Designs Technology | Research<br>methodology                | in the webinar the speaker explained about architectural techniques                                                                | 50 | June 10,<br>2020 |
|------------------------------------------------------------------------------------------------------------------------------------------|----------------------------------------|------------------------------------------------------------------------------------------------------------------------------------|----|------------------|
| Learning Solutions And Technology Of Teaching Post Covid-19".                                                                            | Skill Development                      | Webinar on covid vaccine development in India                                                                                      | 82 | June 10,<br>2020 |
| Analysis And<br>Impact Of<br>Mobile<br>Technologies<br>During Covid 19<br>Scenario                                                       | Entrepreneurship                       | the speaker explained about new technologies and their implement during covid period                                               | 65 | June 10,<br>2020 |
| Skill Of Research Paper Writing                                                                                                          | Research<br>methodology                | Speaker explained about Research methodology                                                                                       | 93 | June 23,<br>2020 |
| Higher<br>Education<br>Scenario After<br>Covid-19"                                                                                       | Entrepreneurship/<br>Skill development | Speaker explained new technics used in higher education system new skills and learning system in covid period and virtual learning | 98 | June 24,<br>2020 |