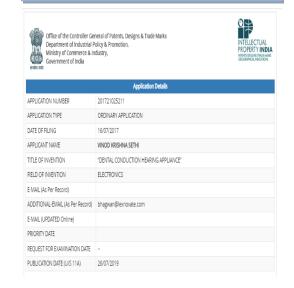

| Vikas Patankar  | RKDF University, Bhopal |
| Silver Medal                                                                                                                           | Rajni Singhmare | RKDF University, Bhopal |
| Oral Presentation award, 3rd position in Resnnovative 1 National Conference on Emerging Trends and Innovation in Sciences, 28 Jan 2020 | Nidhi Singh     | MPCST, Bhopal           |



### **Patents**





Chitosan Ascorbate Microspheres For Pulmonary Tuberculosis (No.: 201921015277)



Screw Press Machine To Remove Wet-Paper Moisture In Waste Paper

Recycling Purpose (No.: 21921030743)





Dr. Vinod Krishna Sethi. Dental conduction hearing appliance (No.:201721025211)



Dr. Sohail Bux. Low cost solar water heater for use at remote location. (No.: 201921037524)



11/10/2019

REQUEST FOR EXAMINATION DATE

PUBLICATION DATE (U/S 11A)



## **Publications**



#### **Publications**

- Mahesh Shankar Pandey, Dr. Virendra Singh Chaudhry. Design of Wideband Monopole Squre Microstrip Patch Antenna: Review. International Journal of Emerging Technology and Advance Engineering (IJETAE) 2019-20, 2250-2459.
- Dr.Virendra Singh Chaudhary. Study and Analysis of Frequency Reuse for MU Massive MIMO Systems. Shodh Sangam Journal (A RKDF University Journal of Science & Engineering). 2019-20, 2581-5806.
- Puneet Dwivedi. Performance Evaluation of Spray and Wait DTN Routing Protocol under Different Mobility Models. Journal of the Gujarat Research Society 2019-20, 2278-3075