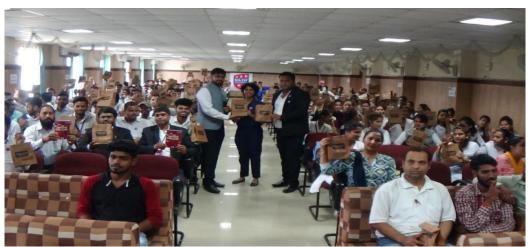

#### **National Webinar on Rubicon's Connect with Work by Barclays**

(27<sup>th</sup> to 30<sup>th</sup> January 2020)

Organizer: - Training & Placement cell

Venue: - Seminar Hall, RKDF University, Bhopal

**Total Number of Participants: 29** 

#### **Glimpse of the Program**

Total 29 students of RKDF University successfully completed 4 days training from 27 January to 30 January 2020 on "Employability Skills" under "Connect with Work" program organized by Rubicon. The programme coordinator welcomed all the experts and students. While introducing the topic he emphasized the need of such activity. The Four day session - Rubicon's "Connect with Work" training-cum-workshop witnessed interesting activities like extempore where students learnt different topics such as social media, GST and learnt how to overcome stage fear, hesitation and improve confidence and body language. Students were imparted with practical knowledge of spontaneous thinking, mind mapping and articulation of words and thoughts. The students actively participated in the event. On the last day of the program, students were taught about the importance of organization structure. Students learnt how to deal with the corporate environment. An interactive session was also organized where students asked questions about the corporate life, work culture, personal management, stress management, work under pressure and many more. The workshop achieved its objectives in in terms of creating immense learning for the students and making them industry-ready. At last Registrar Dr. N.K. Laria proposed Vote of thanks to the experts and all the participants.