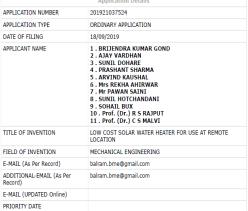

hi Kumari   | RKDF University, Bhopal |
| Gold Medal                                                                                                                             | Vikas Patankar  | RKDF University, Bhopal |
| Silver Medal                                                                                                                           | Rajni Singhmare | RKDF University, Bhopal |
| Oral Presentation award, 3rd position in Resnnovative 1 National Conference on Emerging Trends and Innovation in Sciences, 28 Jan 2020 | Nidhi Singh     | MPCST, Bhopal           |



### **Patents**





Chitosan Ascorbate Microspheres For Pulmonary Tuberculosis (No.: 201921015277)



Screw Press Machine To Remove Wet-Paper Moisture In Waste Paper

Recycling Purpose (No.: 21921030743)





Dr. Vinod Krishna Sethi. Dental conduction hearing appliance (No.:201721025211)



Dr. Sohail Bux. Low cost solar water heater for use at remote location. (No.: 201921037524)



11/10/2019

REQUEST FOR EXAMINATION DATE

PUBLICATION DATE (U/S 11A)



## **Publications**



#### **Publications**

- Mahesh Shankar Pandey, Dr. Virendra Singh Chaudhry. Design of Wideband Monopole Squre Microstrip Patch Antenna: Review. International Journal of Emerging Technology and Advance Engineering (IJETAE) 2019-20, 2250-2459.
- Dr.Virendra Singh Chaudhary. Study and Analysis of Frequency Reuse for MU Massive MIMO Systems. Shodh Sangam Journal (A RKDF University Journal of Science & Engineering). 2019-20, 2581-5806.
- Puneet Dwivedi. Performance Evaluation of Spray and Wait DTN Routing Protocol under Dif