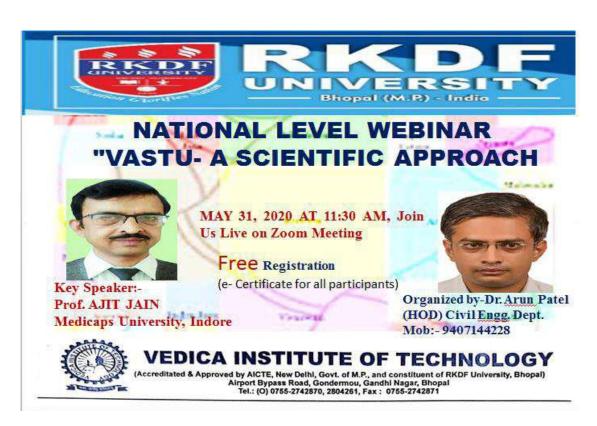

National Webinar on Vastu- a scientific approach (31st May, 2020)

**Speaker:** Prof. Ajit Jain (Medicaps University, Indore) **Organizer:** Dr. Arun Patel, Civil Engineering Dept.

**Total Number of Participants: 50** 

Meeting ID: 763 380 9143 Password: 123456789