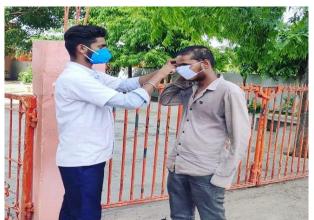

Vaccination Program**

**Date:** June 21, 2021

As a responsibility towards society, the university actively took part in the COVID-19 vaccination program, "Tika Maha Abhiyan". It was an initiative of Government of India to administer Corona virus vaccine free of cost to individuals above 18 years of age.





### **Mask Distribution Program**

**Date:** June 04, 2021

During the time of Covid-19 duty our students actively participated in various activities one among that was mask distribution. Our students of B.Sc Nursing students went to the different rural areas of Gandhi Nagar for the free distribution of mask, sanitizers and other essentials to the needy people. Our students had also given health educations regarding various precautionary methods to be followed during the pandemic.





### **COVID-19 Vaccination Program**

Date: July 8, 2021

A COVID-19 vaccination Program was conducted in University College of Nursing Bhopal on 8<sup>th</sup> July 2021 under the initiative of Government of India to administer Corona virus vaccine to everyone above 18 years of age.







### **COVID-19 Vaccination Program in Central Jail Bhopal**

Date: June 7, 2021

On 7<sup>th</sup> -11<sup>th</sup> June 2021 COVID-19 vaccination program was conducted by University College of Nursing in Central Jail BHOPAL. – an initiative to administer Corona virus vaccine free of cost to everyone above 18 years of age in Central Jail Bhopal.





### **COVID-19 Vaccination Program**

Date: October 18, 2021

A COVID vaccination program was conducted on October 18, in the University College of Nur