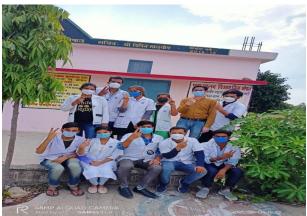

accination Program**

**Date:** June 21, 2021

As a responsibility towards society, the university actively took part in the COVID-19 vaccination program, "Tika Maha Abhiyan". It was an initiative of Government of India to administer Corona virus vaccine free of cost to individuals above 18 years of age.





### **Mask Distribution Program**

**Date:** June 04, 2021

During the time of Covid-19 duty our students actively participated in various activities one among that was mask distribution. Our students of B.Sc Nursing students went to the different rural areas of Gandhi Nagar for the free distribution of mask, sanitizers and other essentials to the needy people. Our students had also given health educations regarding various precautionary methods to be followed during the pandemic.





### **COVID-19 Vaccination Program**

Date: July 8, 2021

A COVID-19 vaccination Program was conducted in University College of Nursing Bhopal on 8<sup>th</sup> July 2021 under the initiative of Government of India to administer Corona virus vaccine to everyone above 18 years of age.







### **COVID-19 Vaccination Program in Central Jail Bhopal**

Date: June 7, 2021

On 7<sup>th</sup> -11<sup>th</sup> June 2021 COVID-19 vaccination program was conducted by University College of Nursing in Central Jail BHOPAL. – an initiative to administer Corona virus vaccine free of cost to everyone above 18 years of age in Central Jail Bhopal.





### **COVID-19 Vaccination Program**

Date: October 18, 2021

A COVID vaccination program was conducted on October 18, in the University College of Nursi