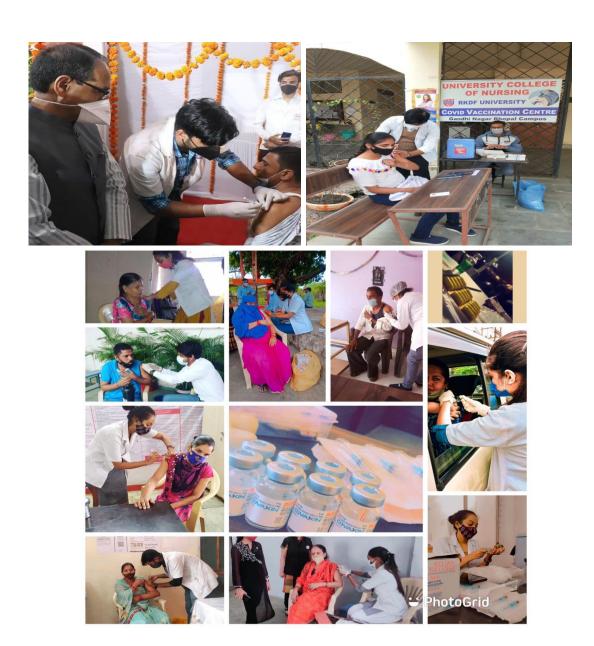

| NSS wing of Faculty of<br>Agriculture, RKDF<br>University | Unnat Bharat<br>Abhiyan | 54 students of RKDF University agriculture department participated in program  |
| Drainage line Treatment, Soil and water Conservation Techniques Learning and Training Program Gondharmhow village | NSS wing of Faculty of<br>Agriculture, RKDF<br>University | Unnat Bharat<br>Abhiyan | 121 students of RKDF University agriculture department participated in program |



### **COVID-19 Vaccination Program**

**Date:** June 21, 2021

As a responsibility towards society, the university actively took part in the COVID-19 vaccination program, "Tika Maha Abhiyan". It was an initiative of Government of India to administer Corona virus vaccine free of cost to individuals above 18 years of age.





### **Mask Distribution Program**

**Date:** June 04, 2021

During the time of Covid-19 duty our students actively participated in various activities one among that was mask distribution. Our students of B.Sc Nursing students went to the different rural areas of Gandhi Nagar for the free distribution of mask, sanitizers and other essentials to the needy people. Our students had also given health educations regarding various precautionary methods to be followed during the pandemic.





### **COVID-19 Vaccination Program**

Date: July 8, 2021

A COVID-19 vaccination Program was conducted in University College of Nursing Bhopal on 8<sup>th</sup> July 2021 under the initiative of Government of India to administer Corona virus vaccine to everyone above 18 years of age.







### **COVID-1