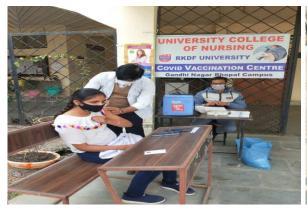

18 years of age.





### **Mask Distribution Program**

**Date:** June 04, 2021

During the time of Covid-19 duty our students actively participated in various activities one among that was mask distribution. Our students of B.Sc Nursing students went to the different rural areas of Gandhi Nagar for the free distribution of mask, sanitizers and other essentials to the needy people. Our students had also given health educations regarding various precautionary methods to be followed during the pandemic.





### **COVID-19 Vaccination Program**

Date: July 8, 2021

A COVID-19 vaccination Program was conducted in University College of Nursing Bhopal on 8<sup>th</sup> July 2021 under the initiative of Government of India to administer Corona virus vaccine to everyone above 18 years of age.







### **COVID-19 Vaccination Program in Central Jail Bhopal**

Date: June 7, 2021

On 7<sup>th</sup> -11<sup>th</sup> June 2021 COVID-19 vaccination program was conducted by University College of Nursing in Central Jail BHOPAL. – an initiative to administer Corona virus vaccine free of cost to everyone above 18 years of age in Central Jail Bhopal.





### **COVID-19 Vaccination Program**

Date: October 18, 2021

A COVID vaccination program was conducted on October 18, in the University College of Nursing, RKDF University, BHOPAL.







# Vaccination Program in Aganwadies and gram Panchayat of Bhopal

**Date: October 25, 2021** 

On 25<sup>th</sup> October, 2021 COVID-19 vaccination Program was conducted by University College of Nursing in Aganwadies and gram Panchayat of BHOPAL. The