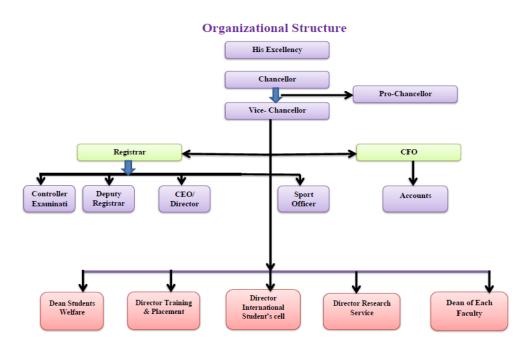

#### **University Officials**

Dr. Sudesh Kumar Sohani Vice Chancellor RKDF University, Bhopal

Dr. Narendra K. Lariya Registrar RKDF University, Bhopal

Dr. B. N. SinghD. G. (Management)RKDF University, Bhopal

Dr. Vinod K. SethiD. G. (Research)RKDF University, Bhopal

Dr. Sunil Patil

Exam Controller

RKDF University, Bhopal

Er. Ratnesh Jain

Dean, Student Welfare

RKDF University, Bhopal