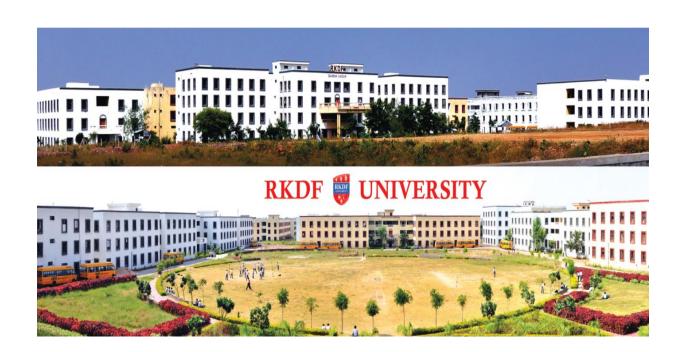

#### About us

RKDF University Gandhi Nagar, Bhopal was established by Ayushmati Education and Social Society, by an act of Govt. of M.P and published in State Gazette on 19th July 2011. The University is spread over 107 acres of land near the Bhopal Airport having buildup area of 13.184 Lakh Sq.ft. and well maintained 6.31 Lakh Sq.ft. Garden in campus. The University has been approved by UGC under section 2(f) 1956 after the visit of expert committee members constituted by University Grant Commission, New Delhi