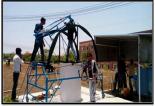

• System Design, Erection, Testing & Commissioning of 40 kWth and 10 kWe pilot plant aiming at the Feasibility Study of MWe Scale Concentrated Solar Thermal Plant integrated with 24 x 7 Thermal Energy Storage.

Principal Investigator: Prof. Vinod. K. Sethi

Funding agency: Ministry of New & Renewable Energy, Government of India

**Year of Award: 2019-20** 

Amount Sanctioned/Duration: 39 Lakh / 36 Months

Thermal Energy Storage Plant Along with TES Salt to be installed on CSP Plant
 Funding agency: Rensselaer school of Engineering, Electrical Computer & System
 Engineering Department

Year of Award: 2019-20

Amount Sanctioned / Duration: 20 Lakh / 36 Months