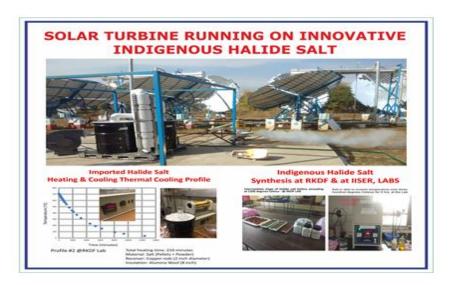

Principal Investigator: Prof. Vinod. K. Sethi

Funding agency: Ministry of New & Renewable Energy, Government of India

**Year of Award: 2019-20** 

Amount Sanctioned/Duration: 39 Lakh / 36 Months

Thermal Energy Storage Plant Along with TES Salt to be installed on CSP Plant
 Funding agency: Rensselaer school of Engineering, Electrical Computer & System
 Engineering Department

Year of Award: 2019-20

Amount Sanctioned / Duration: 20 Lakh / 36 Months