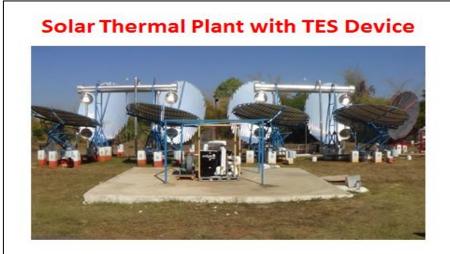

• System Design, Erection, Testing & Commissioning of 40 kWth and 10 kWe pilot plant aiming at the Feasibility Study of MWe Scale Concentrated Solar Thermal Plant integrated with 24 x 7 Thermal Energy Storage.

Principal Investigator: Prof. Vinod. K. Sethi

Funding agency: Ministry of New & Renewable Energy, Government of India

**Year of Award: 2019-20** 

Amount Sanctioned/Duration: 39 Lakh / 36 Months

Thermal Energy Storage Plant Along with TES Salt to be installed on CSP Plant
 Funding agency: Rensselaer school of Engineering, Electrical Computer & System
 Engineering Department